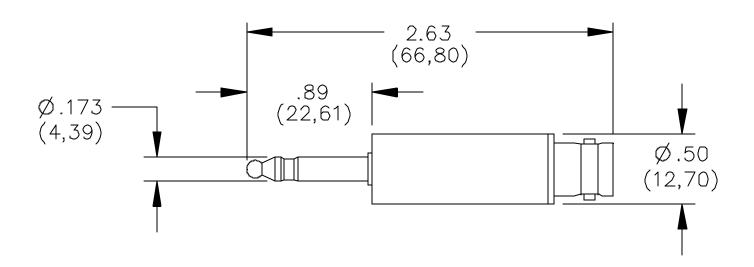

## Model 4719 BNC (Female) To Bantam Plug Adapter

## **FEATURES:**

- Converts Bantam jacks to BNC for coaxial cable compatibility
- BNC shell is tarnish resistant
- BNC materials include gold plated Beryllium Copper for superior electrical performance
- Schematic: Tip to BNC center conductor, ring to BNC Shell, sleeve floating

## **MATERIALS:**

BNC: Body - Brass, nickel plated

Center Contact – Beryllium Copper, gold plated

Insulation: ABS, molded to BNC receptacle and plug, color: black

Bantam Plug: Brass

## **RATINGS:**

Operating Temperature: +50°C (+122°F)

Operating Voltage: 500 V Peak

**ORDERING INFORMATION**: Model 4719

All dimensions are in inches. Tolerances (except noted):  $.xx = \pm .02$ " (,51 mm),  $.xxx = \pm .005$ " (,127 mm). All specifications are to the latest revisions. Specifications are subject to change without notice. Registered trademarks are the property of their respective companies. Made in USA