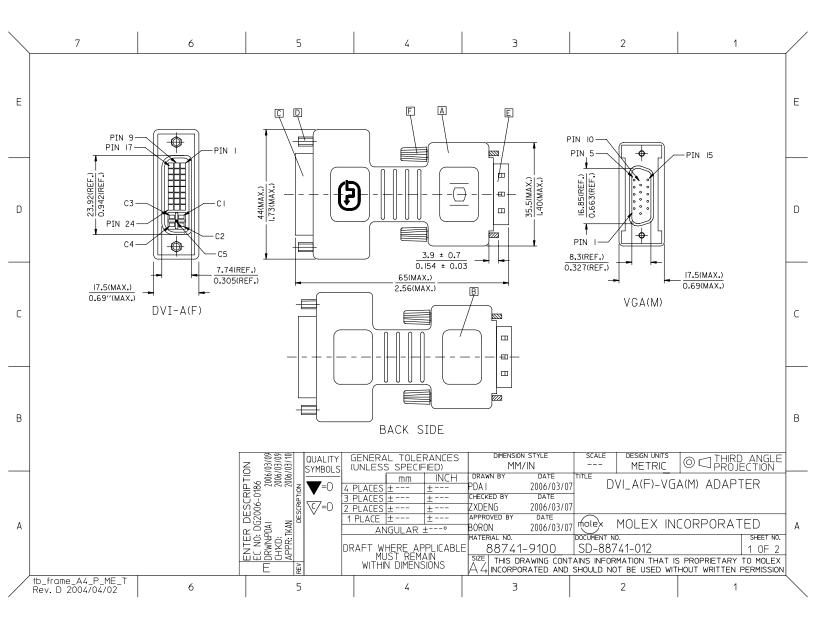

|   | 7                                                                                                           | 6                                                                                                                              | 5                                                                   | 4                                                                                                                                                                                                                                                                    | 3                        | 2                                                                             | 1                                                                                        |   |
|---|-------------------------------------------------------------------------------------------------------------|--------------------------------------------------------------------------------------------------------------------------------|---------------------------------------------------------------------|----------------------------------------------------------------------------------------------------------------------------------------------------------------------------------------------------------------------------------------------------------------------|--------------------------|-------------------------------------------------------------------------------|------------------------------------------------------------------------------------------|---|
| E | 2. DVI CONNCI<br>2.I REFER T<br>2.2 CONTAC<br>3. ELECTRICA                                                  | E ABS<br>PANTONE 66IC<br>ETOR SPECIFICATION<br>O PRODUCT SPEC.PS7432<br>T PLATING: AU FLASH.<br>L PERFORMANCE                  |                                                                     | 7. MATERIAL LIST<br>F ADAPTER SCREW 887806008<br>E VGA D-SUB CONNECTOR<br>D DVI_A FEMALE SCREW 887806066 887899320<br>C DVI_A FEMALE CONNECTOR 743206001<br>B DVI_A(F) TO VGA(M) ADAPTER BOTTOM COVER 887899313                                                      |                          |                                                                               |                                                                                          | E |
| D | 3.2 DIELECT<br>3.3 IMPEDAN<br>4. ADAPTOR 5<br>4.1 REFER T<br>5. THIS PRODU<br>6. CONNECTIO<br>SHIELD<br>C 5 | SHIELD GROUND<br>PIN R6,G7,B8 ANLOG GF                                                                                         | FOR IO MILLISECONDS.<br>E CO-AXIAL WIRES.<br>I-8700.<br>COMPLIANCE. |                                                                                                                                                                                                                                                                      |                          | 0 ADAPTER TOP COVER 88<br>SCRIPTION                                           | 7899300                                                                                  | D |
| С | C 4<br>C 3<br>C 2<br>C 1<br>PIN 15<br>PIN 14,16<br>PIN 8<br>PIN 7<br>PIN 6<br>DVI-A(F)                      | PIN     9     POWER     +5       PIN     14     VERTICAL       PIN     12     DDC     DATe       PIN     15     DDC     CLOOPE | 5V & HV SYNC)<br>5V/HOT PLUG DETECT<br>SYNC                         |                                                                                                                                                                                                                                                                      |                          |                                                                               |                                                                                          | С |
| В |                                                                                                             |                                                                                                                                | 00000000000000000000000000000000000000                              | GENERAL TOLERANCES<br>(UNLESS SPECIFIED)                                                                                                                                                                                                                             | DIMENSION STYLE<br>MM/IN | SCALE DESIGN UNITS<br>METRIC                                                  | © ⊂ THIRD ANGLE<br>PROJECTION                                                            | В |
| A |                                                                                                             |                                                                                                                                |                                                                     | mm         INCH           PLACES ±         ±           PLACES ±         ±           PLACES ±         ±           1 PLACE ±         ±           ANGULAR ±°         ANGULAR ±°           RAFT WHERE APPLICABLE<br>MUST REMAIN<br>WITHIN DIMENSIONS         MUST REMAIN |                          | 77 molex MOLEX IN<br>DOCUMENT NO.<br>SD-88741-012<br>TAINS INFORMATION THAT I | A(M) ADAPTER CORPORATED SHEET NO. 2 OF 2 S PROPRIETARY TO MOLEX THOUT WRITTEN PERMISSION | A |
|   | tb_frame_A4_P_ME_T<br>Rev. D 2004/04/02                                                                     | 6                                                                                                                              | 5                                                                   | 4                                                                                                                                                                                                                                                                    | З                        | 2                                                                             | 1                                                                                        |   |