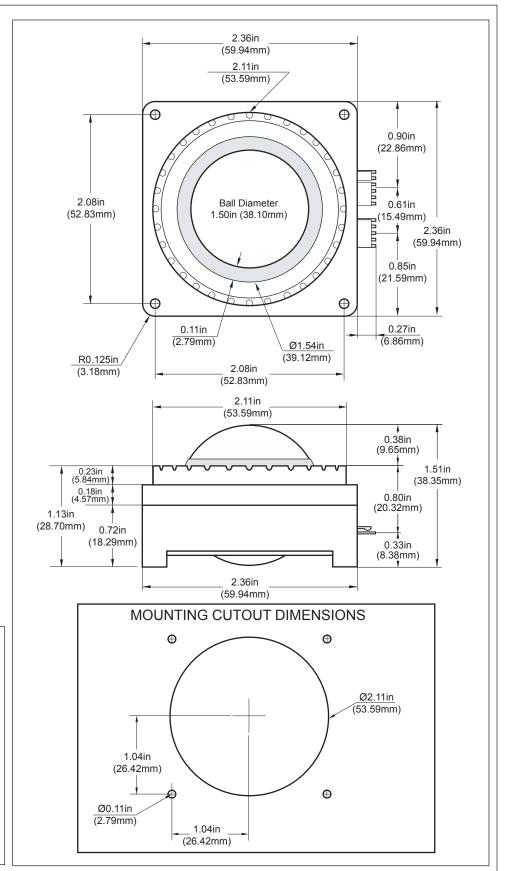

## **MECHANICAL**

BALL DIAMETER: 1.5"

BALL ROTATION: Continuous

BALL COLOR/ILLUMINATION: Blue

TRACKING FORCE: 15g

WEIGHT 33.5g

LIFE CYCLE (BALL ROTATIONS): 5 Million

RoHS compliant

R1507F20V00-B

A

DESCRIPTION

R150-1.5" USB Trackball with Removable Bezel, Illuminated, Blue PROPRIETARY AND CONFIDENTIAL

THE INFORMATION CONTAINED IN THIS DRAWING IS THE SOLE PROPERTY OF CH PRODUCTS. ANY REPRODUCTION IN PART OR AS WHOLE WITHOUT THE WRITTEN PERMISSION OF CH PRODUCTS IS PROHIBITED.