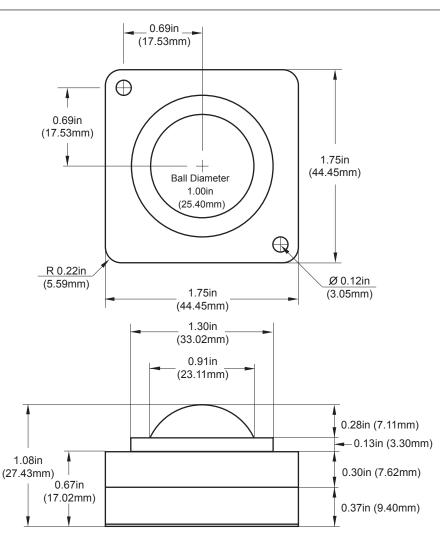

## **MECHANICAL**

BALL DIAMETER:

BALL ROTATION: Continuous

BALL COLOR/ILLUMINATION: Red TRACKING FORCE: 15g WEIGHT 33.5g LIFE CYCLE (BALL ROTATIONS): 5 Million

RoHS compliant

LP1007EXXH00-R

À

DESCRIPTION

LP100 - 1.00" USB Trackball with Red Backlit Illumination

PROPRIETARY AND CONFIDENTIAL

THE INFORMATION CONTAINED IN THIS DRAWING IS THE SOLE PROPERTY OF CH PRODUCTS. ANY REPRODUCTION IN PART OR AS WHOLE WITHOUT THE WRITTEN PERMISSION OF CH PRODUCTS IS PROHIBITED.