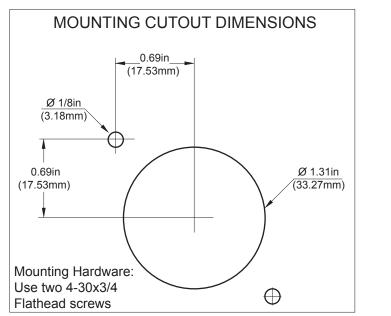

## **MECHANICAL**

BALL DIAMETER:

BALL ROTATION: Continuous

BALL COLOR/ILLUMINATION: Red TRACKING FORCE: 15g WEIGHT 33.5g LIFE CYCLE (BALL ROTATIONS): 5 Million

RoHS compliant

LP1007EXXH00-R

À

DESCRIPTION

LP100 - 1.00" USB Trackball with Red Backlit Illumination

PROPRIETARY AND CONFIDENTIAL

THE INFORMATION CONTAINED IN THIS DRAWING IS THE SOLE PROPERTY OF CH PRODUCTS. ANY REPRODUCTION IN PART OR AS WHOLE WITHOUT THE WRITTEN PERMISSION OF CH PRODUCTS IS PROHIBITED.