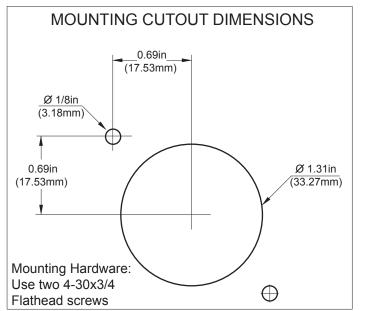

## **MECHANICAL**

BALL DIAMETER:

BALL ROTATION: Continuous

BALL COLOR/ILLUMINATION: Blue
TRACKING FORCE: 15g
WEIGHT 33.5g
LIFE CYCLE (BALL ROTATIONS): 5 Million

**RoHS** compliant

LP1003EXXH00-B

REV **A** 

DESCRIPTION

LP100 - 1.00" PS/2 Trackball with Blue Backlit Illumination

PROPRIETARY AND CONFIDENTIAL

THE INFORMATION CONTAINED IN THIS DRAWING IS THE SOLE PROPERTY OF CH PRODUCTS. ANY REPRODUCTION IN PART OR AS WHOLE WITHOUT THE WRITTEN PERMISSION OF CH PRODUCTS IS PROHIBITED.