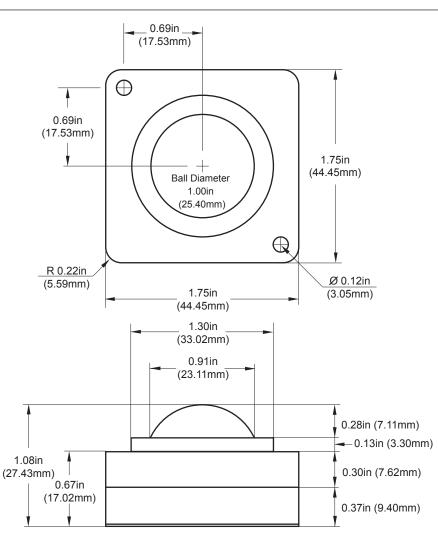

## **MECHANICAL**

BALL DIAMETER:

BALL ROTATION: Continuous

BALL COLOR/ILLUMINATION: Blue
TRACKING FORCE: 15g
WEIGHT 33.5g
LIFE CYCLE (BALL ROTATIONS): 5 Million

**RoHS** compliant

LP1003EXXH00-B

REV **A** 

DESCRIPTION

LP100 - 1.00" PS/2 Trackball with Blue Backlit Illumination

PROPRIETARY AND CONFIDENTIAL

THE INFORMATION CONTAINED IN THIS DRAWING IS THE SOLE PROPERTY OF CH PRODUCTS. ANY REPRODUCTION IN PART OR AS WHOLE WITHOUT THE WRITTEN PERMISSION OF CH PRODUCTS IS PROHIBITED.