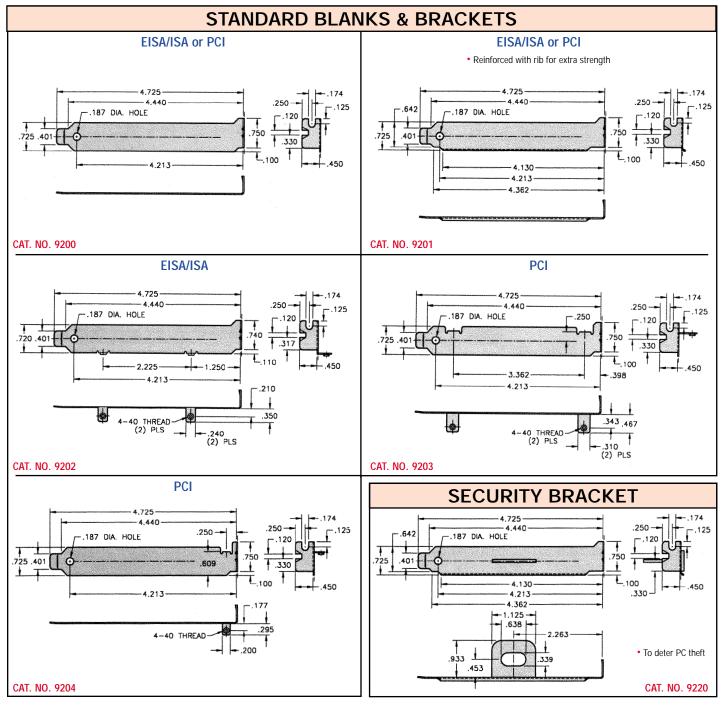

## **COMPUTER BRACKETS**

These printed circuit card brackets have been designed to fit all PC computers and are available with a variety of holes and cutouts to connect any peripheral.

The standard brackets shown reflect the most common configurations and cutouts for specific applications. If our standard brackets do not suit your applications we can fabricate a bracket to your exact requirements. (See page 65)

These premium quality brackets have a "high luster" finish for appearance and durability.

- Premium quality
- Designed to fit all PC computers
  Standard brackets available for most common configurations
- A variety of holes and cutouts to suit all peripherals
- Special configurations available to meet specific needs
- Standard international symbol markings available
- · Blanks available for "fillers"
- · Fast delivery and cost effective tooling for special designs

MATERIAL: .032 Steel, Nickel Plate

31-07 20th Road • Astoria, New York 11105-2017 • (718) 956-8900 • FAX (718) 956-9040 <u>YS</u>TON e-mail: kec@keyelco.com · WebSite: keyelco.com

62