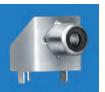

# 90° PC PHONO JACK

Complete one piece jack for insertion into PC board. Time Saving. No Wiring Required.

#### MATERIAL:

Base: Steel, Tin Plate Shell: Steel, Nickel Plate Contact: Brass, Tin Plate

**CAT. NO. 902** 