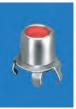

## VERTICAL

· For applications requiring staking to product

White insulator ring

#### MATERIAL:

Shell: Steel, Tin Plate Contact: Brass, Tin Plate

CAT. NO. 573