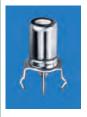

# 90° PC PHONO JACK

Complete one piece jack for insertion into PC board. Time Saving. No Wiring Required.

#### MATERIAL:

Base: Steel, Tin Plate Shell: Steel, Nickel Plate Contact: Brass, Tin Plate

**CAT. NO. 902** 