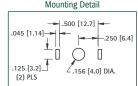

# SNAP-FIT VERTICAL PC PHONO JACKS

- · Extra long, one piece shell to accept plugs with longer pins for greater contact
  - Snaps into holes on PC board and firmly held for soldering

| CAT.<br>NO. | INSULATOR<br>COLOR |
|-------------|--------------------|
| 584         | WHITE              |
| 577         | RED                |
| 585         | BLACK              |
| 586         | YELLOW             |

### MATERIAL:

Shell: Steel, Nickel Plate Contact: Brass, Tin Plate