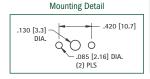

# 90° PC PHONO JACK



Complete one piece jack for insertion into PC board. Time Saving. No Wiring Required.



#### MATERIAL:

Base: Steel, Tin Plate Shell: Steel, Nickel Plate Contact: Brass, Tin Plate

**CAT. NO. 902** 

## .060 [1.52] DIA. .107 [2.7] .285 [7.3] $\bigcirc$

Mounting Detail

## SNAP-FIT VERTICAL PC JACK

· Snaps into holes on PC board and firmly held for soldering No staking required





PC PHONO JACKS



#### **MATERIAL:**

Shell: Steel, Tin Plate Contact: Brass, Tin Plate

**CAT. NO. 572** 



# SNAP-FIT 90° PC PHONO JACKS

CHOICE OF TIN OR GOLD PLATE Complete one piece jack for insertion into PC board.

Time Saving. No Wiring Required. Snap-fits into PC board.





| TIN PLATE CAT. NO. | INSULATOR<br>COLOR | GOLD PLATE CAT. NO. |
|--------------------|--------------------|---------------------|
| 587                | WHITE              | 936                 |
| 588                | RED                | 937                 |
| 901                | BLACK              | 900                 |
| 589                | YELLOW             | 938                 |



# SNAP-FIT VERTICAL PC PHONO JACKS

- · Extra long, one piece shell to accept plugs with longer pins for greater contact
  - Snaps into holes on PC board and firmly held for soldering







| CAT.<br>NO. | INSULATOR<br>COL