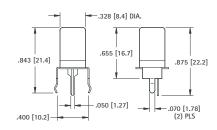

# SNAP-FIT 90° PC PHONO JACKS

CHOICE OF TIN OR GOLD PLATE Complete one piece jack for insertion into PC board.

Time Saving. No Wiring Required. Snap-fits into PC board.

| TIN PLATE CAT. NO. | INSULATOR<br>COLOR | GOLD PLATE CAT. NO. |
|--------------------|--------------------|---------------------|
| 587                | WHITE              | 936                 |
| 588                | RED                | 937                 |
| 901                | BLACK              | 900                 |
| 589                | YELLOW             | 938                 |