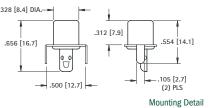

# SNAP-FIT 90° PC PHONO JACKS

CHOICE OF TIN OR GOLD PLATE Complete one piece jack for insertion into PC board.

Time Saving. No Wiring Required. Snap-fits into PC board.

| TIN PLATE CAT. NO. | INSULATOR<br>COLOR | GOLD PLATE CAT. NO. |
|--------------------|--------------------|---------------------|
| 587                | WHITE              | 936                 |
| 588                | RED                | 937                 |
| 901                | BLACK              | 900                 |
| 589                | YELLOW             | 938                 |

#### **MATERIAL:**

Shell: Steel, Tin Plate Contact: Brass, Tin Plate

**CAT. NO. 572** 