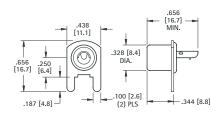

# 90° PC PHONO JACK

Complete one piece jack for insertion into PC board. Time Saving. No Wiring Required.

#### MATERIAL:

Base: Steel, Tin Plate Shell: Steel, Nickel Plate Contact: Brass, Tin Plate

**CAT. NO. 902** 