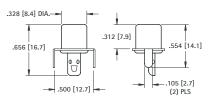

# 90° PC PHONO JACK

Complete one piece jack for insertion into PC board. Time Saving. No Wiring Required.

#### MATERIAL:

Base: Steel, Tin Plate Shell: Steel, Nickel Plate Contact: Brass, Tin Plate

**CAT. NO. 902** 