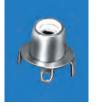

## SNAP-FIT VERTICAL PC JACK

· Snaps into holes on PC board and firmly held for soldering No staking required

PC PHONO JACKS

# SNAP-FIT VERTICAL PC PHONO JACKS

- · Extra long, one piece shell to accept plugs with longer pins for greater contact
  - Snaps into holes on PC board and firmly held for soldering

| CAT.<br>NO. | INSULATOR<br>COLOR |
|-------------|--------------------|
| 584         | WHITE              |
| 577         | RED                |
| 585         | BLACK              |
| 586         | YELLOW             |

### MATERIAL:

Shell: Steel, Nickel Plate Contact: Brass, Tin Plate