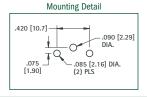

-----|--------------------|---------------------|
| 587                | WHITE              | 936                 |
| 588                | RED                | 937                 |
| 901                | BLACK              | 900                 |
| 589                | YELLOW             | 938                 |



# SNAP-FIT VERTICAL PC PHONO JACKS

- · Extra long, one piece shell to accept plugs with longer pins for greater contact
  - Snaps into holes on PC board and firmly held for soldering







| CAT.<br>NO. | INSULATOR<br>COLOR |
|-------------|--------------------|
| 584         | WHITE              |
| 577         | RED                |
| 585         | BLACK              |
| 586         | YELLOW             |

### MATERIAL:

Shell: Steel, Nickel Plate Contact: Brass, Tin Plate



# PC PHONO JACKS

## VERTICAL

· For applications requiring staking to product



White insulator ring



#### MATERIAL:

Shell: Steel, Tin Plate Contact: Brass, Tin Plate

CAT. NO. 573





## HORIZONTAL

- · Mounted on bracket ready for insertion into pre-drilled holes
- Solder lug allows remote attachment of signal to PC board



· Red insulator ring



## MATERIAL:

Shell: Steel, Tin Plate Contact: Brass, Tin Plate

CAT. NO. 571



Tel (718) 956-8900 • Fax (718) 956-9040

(800) 221-5510 • kec@keyelco.com

KEYSTONE Rohs Compliant - ISO 9001 CERTIFIED