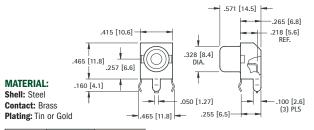

# 90° PC PHONO JACK



Complete one piece jack for insertion into PC board. Time Saving. No Wiring Required.



#### MATERIAL:

Base: Steel, Tin Plate Shell: Steel, Nickel Plate Contact: Brass, Tin Plate

**CAT. NO. 902** 

## .060 [1.52] DIA. .107 [2.7] .285 [7.3] $\bigcirc$

Mounting Detail

## SNAP-FIT VERTICAL PC JACK

· Snaps into holes on PC board and firmly held for soldering No staking required





PC PHONO JACKS



#### **MATERIAL:**

Shell: Steel, Tin Plate Contact: Brass, Tin Plate

**CAT. NO. 572** 



# SNAP-FIT 90° PC PHONO JACKS

CHOICE OF TIN OR GOLD PLATE Complete one piece jack for insertion into PC board.

Time Saving. No Wiring Required. Snap-fits into PC board.





| TIN PLATE CAT. NO. | INSULATOR<br>COLOR | GOLD PLATE CAT. NO. |
|--------------------|--------------------|---------------------|
| 587                | WHITE              | 936                 |
| 588                | RED                | 937                 |
| 901                | BLACK              | 900                 |
| 589                | YELLOW             | 938                 |



# SNAP-FIT VERTICAL PC PHONO JACKS

- · Extra long, one piece shell to accept plugs with longer pins for greater contact
  - Snaps into holes on PC board and firmly held for soldering







| CAT.<br>NO. | INSULATOR<br>COLOR |
|-------------|--------------------|
| 584         | WHITE              |
| 577         | RED                |
| 585         | BLACK              |
| 586         | YELLOW