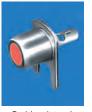

## VERTICAL

· For applications requiring staking to product

White insulator ring

#### MATERIAL:

Shell: Steel, Tin Plate Contact: Brass, Tin Plate

CAT. NO. 573