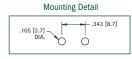

- Snaps into holes on PC board and firmly held for soldering







| CAT.<br>NO. | INSULATOR<br>COLOR |
|-------------|--------------------|
| 584         | WHITE              |
| 577         | RED                |
| 585         | BLACK              |
| 586         | YELLOW             |

### MATERIAL:

Shell: Steel, Nickel Plate Contact: Brass, Tin Plate



# PC PHONO JACKS

## VERTICAL

· For applications requiring staking to product



White insulator ring



#### MATERIAL:

Shell: Steel, Tin Plate Contact: Brass, Tin Plate

CAT. NO. 573





## HORIZONTAL

- · Mounted on bracket ready for insertion into pre-drilled holes
- Solder lug allows remote attachment of signal to PC board



· Red insulator ring



## MATERIAL:

Shell: Steel, Tin Plate Contact: Brass, Tin Plate

CAT. NO. 571



Tel (718) 956-8900 • Fax (718) 956-9040

(800) 221-5510 • kec@keyelco.com

KEYSTONE Rohs Compliant - ISO 9001 CERTIFIED