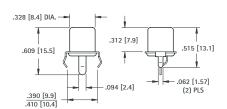

## HORIZONTAL

- · Mounted on bracket ready for insertion into pre-drilled holes
- Solder lug allows remote attachment of signal to PC board

· Red insulator ring

## MATERIAL:

Shell: Steel, Tin Plate Contact: Brass, Tin Plate

CAT. NO. 571

Tel (718) 956-8900 • Fax (718) 956-9040

(800) 221-5510 • kec@keyelco.com

KEYSTONE Rohs Compliant - ISO 9001 CERTIFIED