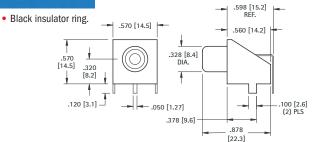

# SNAP-FIT 90° PC PHONO JACKS

CHOICE OF TIN OR GOLD PLATE Complete one piece jack for insertion into PC board.

Time Saving. No Wiring Required. Snap-fits into PC board.

| TIN PLATE CAT. NO. | INSULATOR<br>COLOR | GOLD PLATE CAT. NO. |
|--------------------|--------------------|---------------------|
| 587                | WHITE              | 936                 |
| 588                | RED                | 937                 |
| 901                | BLACK              | 900                 |
| 589                | YELLOW             | 938                 |

# SNAP-FIT VERTICAL PC PHONO JACKS

- · Extra long, one piece shell to accept plugs with longer pins for greater contact
  - Snaps into holes on PC board and firmly held for soldering

| CAT.<br>NO. | INSULATOR<br>COLOR |
|-------------|--------------------|
| 584         | WHITE              |
| 577         | RED                |
| 585         | BLACK              |
| 586         | YELLOW             |