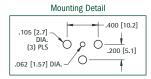

# SNAP-FIT 90° PC PHONO JACKS

CHOICE OF TIN OR GOLD PLATE Complete one piece jack for insertion into PC board.

Time Saving. No Wiring Required. Snap-fits into PC board.

| TIN PLATE CAT. NO. | INSULATOR<br>COLOR | GOLD PLATE CAT. NO. |
|--------------------|--------------------|---------------------|
| 587                | WHITE              | 936                 |
| 588                | RED                | 937                 |
| 901                | BLACK              | 900                 |
| 589                | YELLOW             | 938                 |