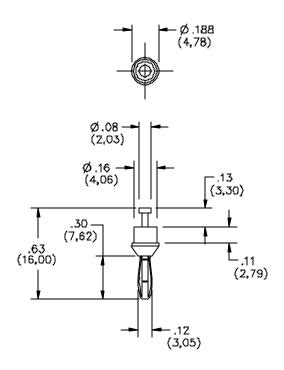

## **Model 3273** Miniature Rivet Type Banana Plug

### **FEATURES:**

- Excellent for riveting to .062" (1,57mm) thick panels.
- Banana plug spring is gold plated Beryllium Copper for long insertion life and corrosion resistance.
- Features a solder turret for easy and secure wire attachment.

#### **RATINGS:**

Operating Voltage: 2500 VDC Operating Current: 5 Amperes Max.

**ORDERING INFORMATION:** Model 3273

Sold in packages of 10

All dimensions are in inches. Tolerances (except noted):  $.xx = \pm .02$ " (,51 mm),  $.xxx = \pm .005$ " (,127 mm). All specifications are to the latest revisions. Specifications are subject to change without notice. Registered trademarks are the property of their respective companies. Made in USA