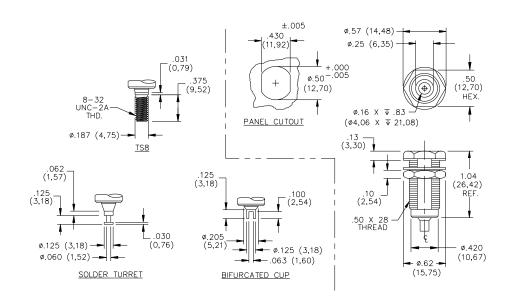

### **ORDERING INFORMATION:** Model 6387-T-P-C. Sold in packs of ten.

T = Terminal Type = ST=(Solder Turret), BC=(Bifurcated Cup),

TS8=(Threaded Stud #8-32)

P = Plating Options =T=(Tin), G=(Gold), N=(Nickel)

C = Color Options = See below.

6387-BC-G and 6387-TS8-N available in 0-Black, 2-Red

6387-ST-T available in 0-Black, 2-Red, 5-Green, 6-Blue, 8-Gray, 9-White

All dimensions are in inches. Tolerances (except noted):  $.xx = \pm .02$ " (,51 mm),  $.xxx = \pm .005$ " (,127 mm).