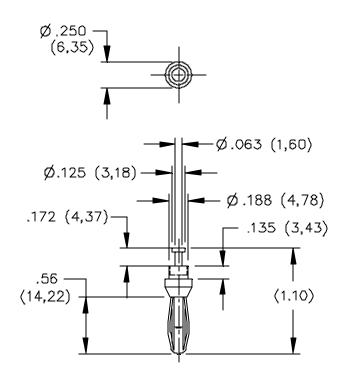

## Model 3261 Standard Rivet Type Banana Plug With Turret For 3/32" Thick Panel

#### **FEATURES:**

- Excellent for riveting to panels or boards.
- Solder turret for rapid attachment of wires.
- Fits standard (.166 dia.) banana jack

#### **ORDERING INFORMATION:** Model 3261

Sold in packages of 10

All dimensions are in inches. Tolerances (except noted):  $.xx = \pm .02$ " (,51 mm),  $.xxx = \pm .00$ " (,127 mm). All specifications are to the latest revisions. Specifications are subject to change without notice. Registered trademarks are the property of their respective companies.