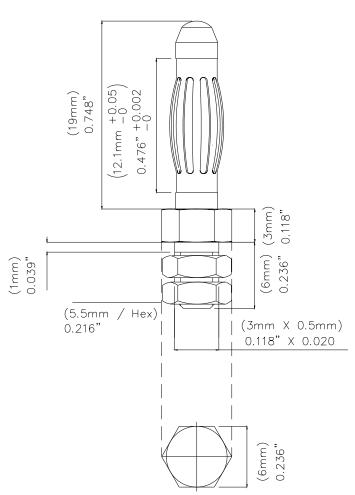

All dimensions are in inches. Tolerances (except noted):  $.xx = \pm .02^{\circ}$  (,51 mm),  $.xxx = \pm .005^{\circ}$  (,127 mm). All specifications are to the latest revisions. Specifications are subject to change without notice. Registered trademarks are the property of their respective companies.