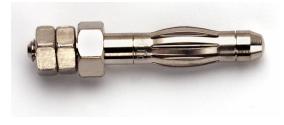

## Model 72918 4mm Banana Plug with Threaded M3 Stud

#### Features

- Threaded M3 stud for rapid mounting.
- Furnished with two hex nuts.
- Ideal for lug or ring type connections.
- Mates to standard 4mm banana jack.

### **Materials**

• Body is nickel-pated brass with tarnish resistant nickel finish.