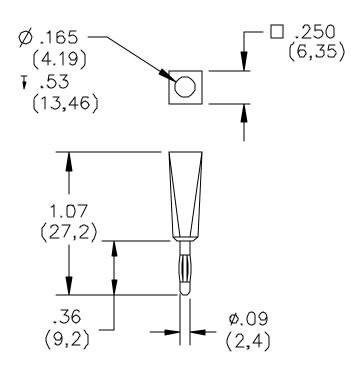

#### **ORDERING INFORMATION:** Model 5936-\*

\* = Color, Standard Colors: -0 Black, -2 Red, -4 Yellow, -5 Green, -6 Blue, -9 White Sold unassembled in packs of 10 per color.

All dimensions are in inches. Tolerances (except noted):  $.xx = \pm .02$ " (,51 mm),  $.xxx = \pm .005$ " (,127 mm). All specifications are to the latest revisions. Specifications are subject to change without notice. Registered trademarks are the property of their respective companies. Made in USA