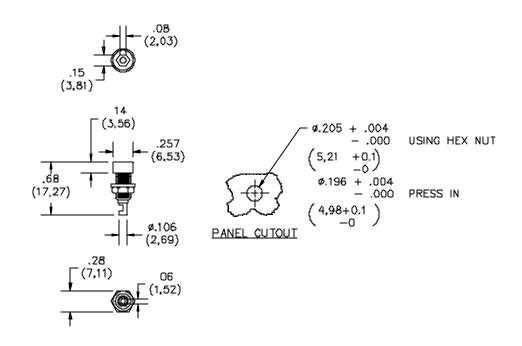

### **ORDERING INFORMATION:** Model 5395-\*

\*= Color Code, Standard colors: -0 Black, -2 Red, -4 Yellow, -5 Green, -6 Blue and –9 White Sold in packages of 10 per color.

All dimensions are in inches. Tolerances (except noted):  $.xx = \pm.02$ " (,51 mm),  $.xxx = \pm.005$ " (,127 mm). All specifications are to the latest revisions. Specifications are subject to change without notice. Registered trademarks are the property of their respective companies. Made in USA