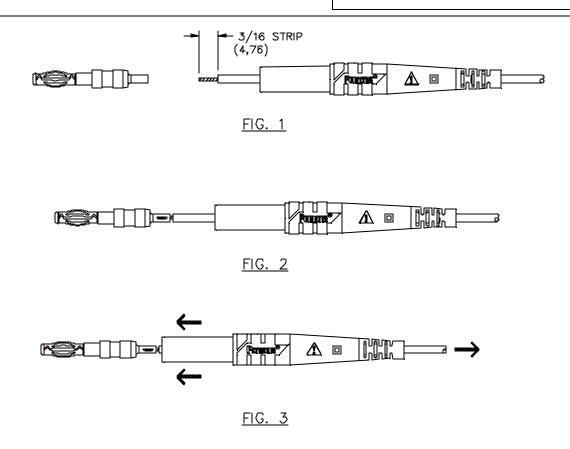

### FIGURE #1

- A. Slide plastic housing over wire.
- B. Place stripped wire (18, 20, or 22 AWG) end into terminal hole.

### FIGURE #2

C. Crimp terminal using a bare-terminal style crimper. Retention force of joint should exceed 12 pounds to assure no damage occurs to joint when housing is snapped into place.

### FIGURE #3

D. Slide housing over plug and pull on wire until snap engages.

All dimensions are in inches. Tolerances (except noted):  $.xx = \pm .02$ " (,51 mm),  $.xxx = \pm .005$ " (,127 mm). All specifications are to the latest revisions. Specifications are subject to change without notice. Registered trademarks are the property of their respective companies. Made in USA