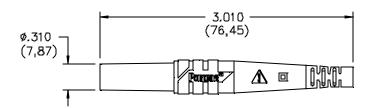

#### **MATERIALS:**

Banana Plug: Nickel plated Brass and Beryllium Copper. Insulation: Santoprene® (Thermoplastic Elastomer).

### **RATINGS:**

Operating Voltage: 300V Max. (Hand Held); 1,500V Max. (Non-Hand Held)

Current: 5 Amperes 20-22 AWG, 15 Amperes 18 AWG Operating Temperature: -20°F to 275°F (-29°C to 135°C) Storage: -40°F to 302°F (-40°C to 150°C)

### **ORDERING INFORMATION:** Model 6383-(\*).

\* = Color, (-0) Black, (-2) Red, (10 per package). (-02) 1 of each color.

All dimensions are in inches. Tolerances (except noted):  $.xx = \pm .02$ " (,51 mm),  $.xxx = \pm .005$ " (,127 mm). All specifications are to the latest revisions. Specifications are subject to change without notice. Registered trademarks are the property of their respective companies. Made in USA