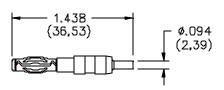

# Pomona®

Model 6383 Banana Plug, User Installed (18-22 AWG)

#### **FEATURES:**

- Attaches to your wire with commonly available crimp tools or by soldering.
- Can be used on stranded wire from 18 to 22 AWG with an insulation diameter from 0.060" to 0.150".
- Provides safe and secure connections to 4mm shrouded banana jacks recessed for shrouded plugs.
- Compatible with most digital multimeters from Fluke, Wavetek, Agilent, Amprobe, Greenlee and others.
- Will comply with IEC1010 CAT II, 300V when properly assembled.

### **ORDERING INFORMATION:** Model 6383-(\*).

\* = Color, (-0) Black, (-2) Red, (10 per package). (-02) 1 of each color.

All dimensions are in inches. Tolerances (except noted):  $.xx = \pm .02$ " (,51 mm),  $.xxx = \pm .005$ " (,127 mm). All specifications are to the latest revisions. Specifications are subject to change without notice. Registered trademarks are the property of their respective companies. Made in USA