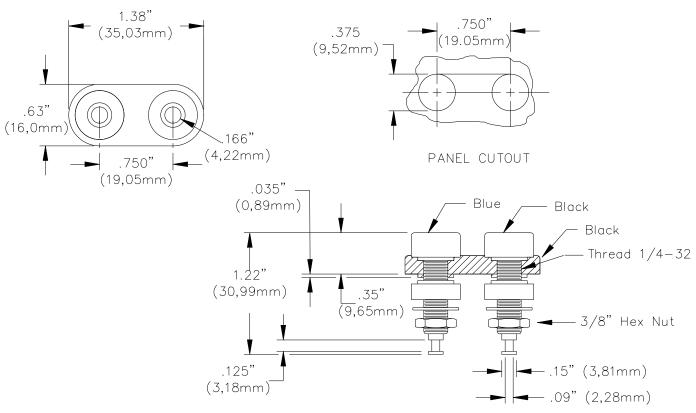

# Model 5233 High Temperature Double Banana Jack

Page 1 of 2

Operating Temperature: +428°F (+220°C).

All dimensions are in inches. Tolerances (except noted):  $.xx = \pm .02$ " (,51 mm),  $.xxx = \pm .005$ " (,127 mm). All specifications are to the latest revisions. Specifications are subject to change without notice. Registered trademarks are the property of their respective companies.