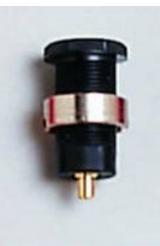

# Model 5931 Panel Mount 4mm Banana Jack For Sheathed Plugs **CE**

## **FEATURES:**

- ✓ Banana jack mates to Pomona's models 5907A, 5908A & 5909A flexible sheathed style of DMM test leads.
- $\checkmark$  Ring threads onto the insulated body to firmly secure jack to panel.
- ✓ Banana jack is gold plated for superb electrical connection.
- ✓ Recommended Panel Thickness: .28" (7,0mm)

## **MATERIALS**:

Banana Jack: Gold Plated Brass Insulation: Nylon Locking Ring: Nickel Plated Brass