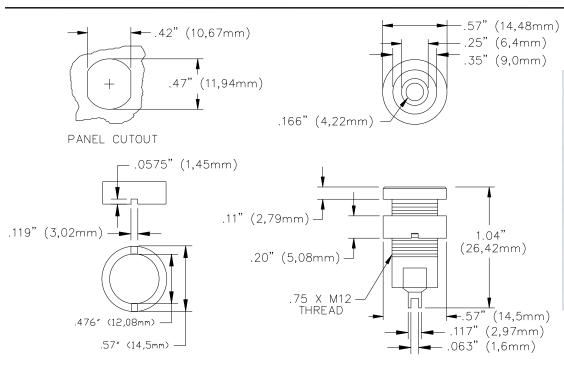

# Model 5931 Panel Mount 4mm Banana Jack For Sheathed Plugs **CE**

## **FEATURES:**

- ✓ Banana jack mates to Pomona's models 5907A, 5908A & 5909A flexible sheathed style of DMM test leads.
- $\checkmark$  Ring threads onto the insulated body to firmly secure jack to panel.
- ✓ Banana jack is gold plated for superb electrical connection.
- ✓ Recommended Panel Thickness: .28" (7,0mm)

### **ORDERING INFORMATION:**

Model 5931-**Color Color =:** 0 (Black), 2 (Red), 4 (Yellow), 5 (Green), 6 (Blue), 9 (White)

Ordering Example: 5931-2 (Red banana jack, Sold in packs of ten)

All dimensions are in inches. Tolerances (except noted):  $.xx = \pm .02$ " (,51 mm),  $.xxx = \pm .005$ " (,127 mm). All specifications are to the latest revisions. Specifications are subject to change without notice. Registered trademarks are the property of their respective companies.