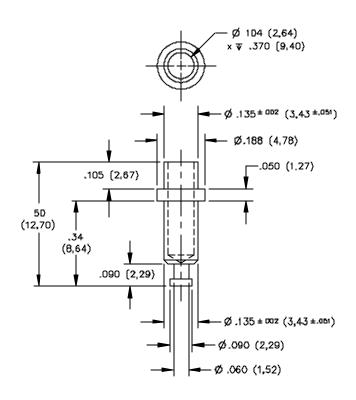

## **Model 3277** Miniature Rivet Type Banana Jack With Turret for 1/16" Thick Panel

## **FEATURES:**

- Accepts miniature banana plugs.
- Mounts in panels up to .062" thick.

## **MATERIALS:**

Miniature Banana Jack: Brass

Finish: Gold Plated, over Sulphamate Nickel

## **RATINGS:**

Operating Voltage: 1500 VDC

Current: 5 Amperes

**ORDERING INFORMATION:** Model 3277

Sold in packages of 10

All dimensions are in inches and metric.

All specifications are to the latest revisions. Specifications are subject to change without notice.