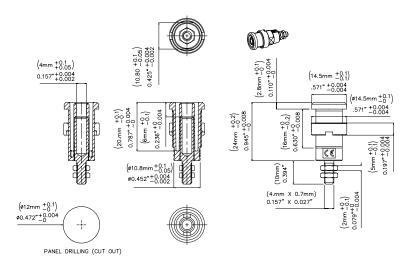

### **Features**

• Panel Mt IEC1010 4mm (0.16in) jack for sheathed banana plugs, threaded stud.

## **Specifications**

| Max Current | 36A            |
|-------------|----------------|
| Max Voltage | 1000 V CAT III |

M4 x 0.7 nut: Screwing torque nuts 30Ncm Max.

 USA:
 Sales:
 800-490-2361
 Technical Support:
 800-241 