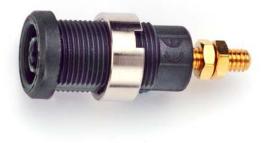

# Models 72912 Panel Mt IEC1010 Banana Jacks for Sheathed Plugs

### **Features**

• Panel Mt IEC1010 4mm (0.16in) jack for sheathed banana plugs, threaded stud.

#### **Materials**

- Body: Polyamide.
- Nut: Nickel plated
- Pin: Gold plated Nickel brass.
- Pin hex nuts: Gold Plated brass