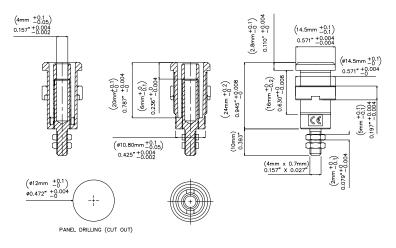

## **Specifications**

| Max Current | 36A            |
|-------------|----------------|
| Max Voltage | 1000 V CAT III |

M4 x 0.7 nut: Screwing torque nuts 30Ncm Max.