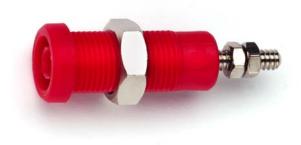

# Models 72930 Panel Mt IEC1010 4mm (0.16in) jack for Sheathed Plugs

### **Features**

- Panel Mt IEC1010 4mm (0.16in) jack for sheathed banana plugs, threaded stud.
- Hexagonal nut

### **Materials**

- Body: Polyamide.
- Nut: Nickel plated
- Stud: Nickel brass.
- Hex nuts: Nickel Plated brass