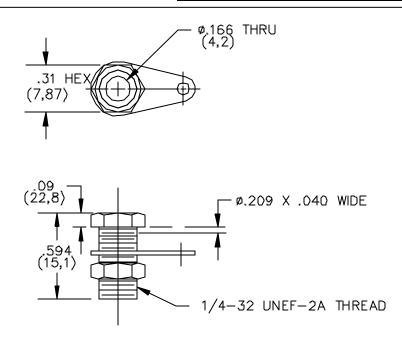

#### **FEATURES:**

- Fits standard banana plug.
- <sup>1</sup>/<sub>4</sub> 32 Thread

#### **MATERIAL:**

Banana Jack Body – Nickel Plated Brass Solder Lug – Copper, finish – Hot tin dip Hex Nut – Brass - 6.35 (.250) –23 Double Chamfered, Nickel Plated

## **ORDERING INFORMATION:** Model 3267

All dimensions are in inches. Tolerances (except noted):  $xx = \pm.02^{\circ}$  (,51 mm),  $xxx = \pm.005^{\circ}$  (,127 mm). All specifications are to the latest revisions. Specifications are subject to change without notice. Registered trademarks are the property of their respective companies. Made in USA