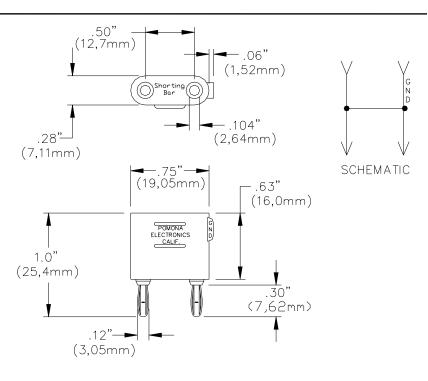

### **FEATURES:**

- ✓ Provides a quick and easy means of shorting two inputs of a miniature double banana jack.
- ✓ The plug to plug and jack to jack dimension is .500" (12,70mm) which is typical for double miniature banana plugs/jacks.
- ✓ ABS body provides insulation protection to the user.
- ✓ Shorting adapter has double miniature jacks at the topside for stacking capability.

## **ORDERING INFORMATION:**

Model 2035-0 (Black) Model 2035-2 (Red)

All dimensions are in inches. Tolerances (except noted):  $.xx = \pm .02$ " (,51 mm),  $.xxx = \pm .005$ " (,127 mm).

All specifications are to the latest revisions. Specifications are subject to change without notice.