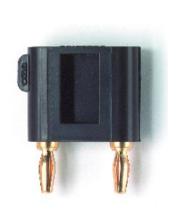

# Model 2035 Miniature Double Banana Shorting Bar Plug **€**

### **FEATURES:**

- ✓ Provides a quick and easy means of shorting two inputs of a miniature double banana jack.
- ✓ The plug to plug and jack to jack dimension is .500" (12,70mm) which is typical for double miniature banana plugs/jacks.
- ✓ ABS body provides insulation protection to the user.
- ✓ Shorting adapter has double miniature jacks at the topside for stacking capability.

#### **MATERIALS:**

Miniature Double Banana Jack

Body: Gold Plated Brass Miniature Double Banana Plug Body: Gold Plated Brass

Spring: Gold Plated Beryllium Copper

*Insulation*: ABS molded to banana plug and jack bodies