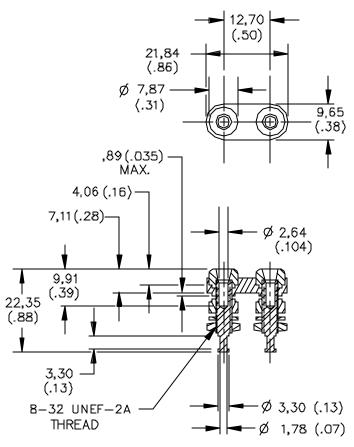

#### **FEATURES:**

- Accepts miniature banana plugs.
- Mounts in panels up to .188" thick.

### **MATERIALS:**

Banana Jack Insulation - Polycarbonate. Color: One Red and one Black.

Panel Insulator - Polycarbonate. Lockwasher #8 -Steel.

Hex Nut. #8-32 - Brass.

Banana Jack Body – Gold plated brass.

Finish:

Lockwasher #8 - Nickel plated.

Hex Nut, #8-32 - Nickel plated.

#### **RATINGS:**

Operating Temperature: +115°C. (+239°F.) Max.

Operating Voltage: 1500 VRMS

Current: 5 Amperes

**ORDERING INFORMATION:** Model 2143-\* \*=Standard Mounting Base Colors: -0 Black, -2 Red

All dimensions are in inches. Tolerances (except noted):  $.xx = \pm .02$ " (,51 mm),  $.xxx = \pm .005$ " (,127 mm). All specifications are to the latest revisions. Specifications are subject to change without notice. Registered trademarks are the property of their respective companies. Made in USA