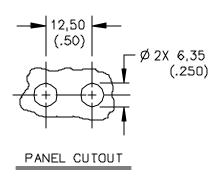

#### **FEATURES:**

- Accepts miniature banana plugs.
- Mounts in panels up to .188" thick.