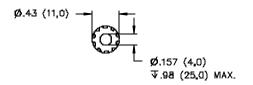

# **Model 5932 4MM Binding Post**

Recommended Maximuml Panel Thickness: .12" (3,0mm)

## **ORDERING INFORMATION**: Model 5932-\*

\* = Color, Standard Colors: -0 Black, -2 Red, -4 Yellow, -6 Blue, -9 White

Sold in packages of 10 per color

All dimensions are in inches. Tolerances (except noted):  $.xx = \pm .02$ " (,51 mm),  $.xxx = \pm .005$ " (,127 mm). All specifications are to the latest revisions. Specifications are subject to change without notice. Registered trademarks are the property of their respective companies. Made in USA