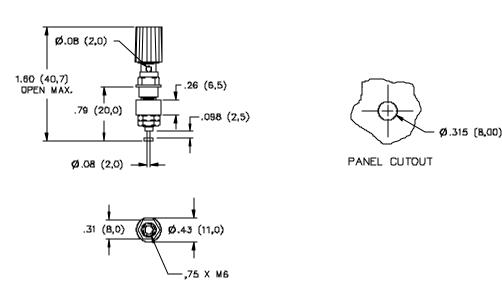

# **Model 5932 4MM Binding Post**

Recommended Maximuml Panel Thickness: .12" (3,0mm)

## **ORDERING INFORMATION**: Model 5932-\*

\* = Color, Standard Colors: -0 Black, -2 Red, -4 Yellow, -6 Blue, -9 White

Sold in packages of 10 per color

All dimensions are in inches. Tolerances (except noted):  $.xx = \pm .02$ " (,51 mm),  $.xxx = \pm .005$ " (,127 mm). All specifications are to the latest revisions. Specifications are subject to change without notice. Registered trademarks are the property of their respective companies. Made in USA