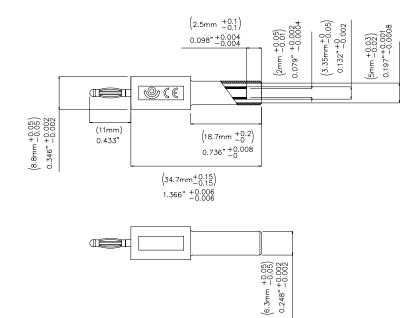

### Models 72915 2mm Sheathed Jack to 2mm Unsheathed Plug Adapter

 2060
 Fax:
 888-403-3360
 International:
 425-446-5500

 e-mail:
 technicalsupport@pomonatest.com
 International:
 425-446-5500

Where to Buy: www.pomonaelectronics.com

All dimensions are in inches. Tolerances (except noted):  $.xx = \pm .02^{\circ}$  (,51 mm),  $.xxx = \pm .005^{\circ}$  (,127 mm). All specifications are to the latest revisions. Specifications are subject to change without notice. Registered trademarks are the property of their respective companies.