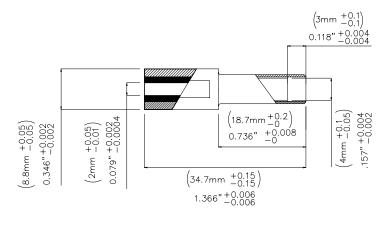

All dimensions are in inches. Tolerances (except noted):  $.xx = \pm .02$ " (,51 mm),  $.xxx = \pm .005$ " (,127 mm). All specifications are to the latest revisions. Specifications are subject to change without notice. Registered trademarks are the property of their respective companies.