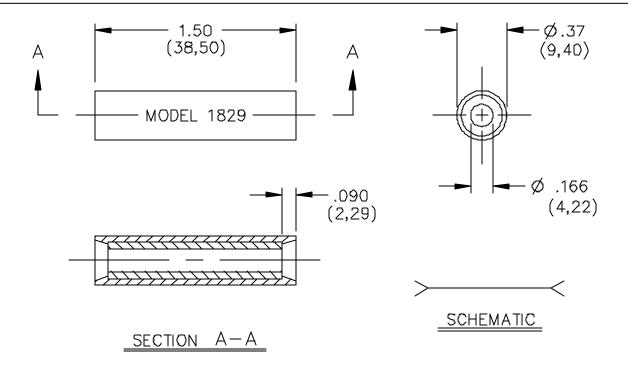

## **Model 1829** Single Banana Plug Splice

### ORDERING INFORMATION: Model 1829-\*

\* = Color, Standard Colors: -0 Black, -2 Red

Sold in packages of ten.

All dimensions are in inches. Tolerances (except noted):  $.xx = \pm .02$ " (,51 mm),  $.xxx = \pm .005$ " (,127 mm). All specifications are to the latest revisions. Specifications are subject to change without notice. Registered trademarks are the property of their respective companies. Made in USA