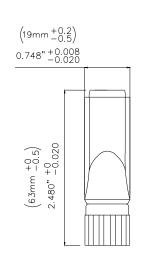

All dimensions are in inches. Tolerances (except noted):  $.xx = \pm .02$ " (,51 mm),  $.xxx = \pm .005$ " (,127 mm). All specifications are to the latest revisions. Specifications are subject to change without notice. Registered trademarks are the property of their respective companies.