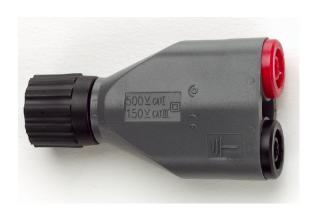

## Model 72937 IEC Insulated BNC (M) to two 4 mm banana jacks

- IEC Insulated BNC (M) to two 4mm banana jacks.
- Adapter converts test instrument safety banana leads to BNC configuration for added shielding and safety.
- Rating: 500V Cat I, 150V Cat II