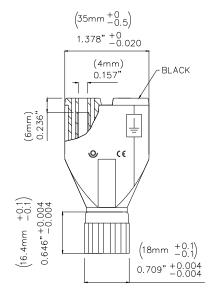

All dimensions are in inches. Tolerances (except noted):  $.xx = \pm .02$ " (,51 mm),  $.xxx = \pm .005$ " (,127 mm). All specifications are to the latest revisions. Specifications are subject to change without notice. Registered trademarks are the property of their respective companies.