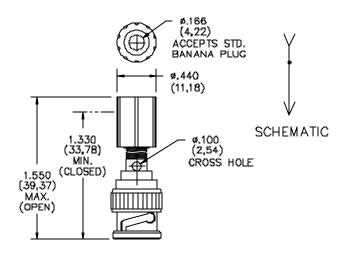

#### **FEATURES:**

Permits single banana plug to be used with equipment having a BNC female.

#### **MATERIALS:**

Upper Conn: Insulated Binding Post

Material: Binding Post Body – Brass per QQ-B-626, Allow 360, ½ Hard.

Finish: Nickel plated per QQ-N-290, Class 2, 200/300 microinches.

Insulation: Polycarbonate.

Color: See Ordering Information.

Lower Conn.: BNC Male

Finish: Body and fittings – Tarnish Resistant.

Nominal Impedance: 50 Ohms.

#### ORDERING INFORMATION: Model 3430-\*

\* = Color, -0 Black, -2 Red

Ordering Example: 3430-2 Color is Red

All dimensions are in inches. Tolerances (except noted):  $.xx = \pm .02$ " (,51 mm),  $.xxx = \pm .005$ " (,127 mm). All specifications are to the latest revisions. Specifications are subject to change without notice. Registered trademarks are the property of their respective companies. Made in USA