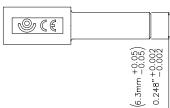

All dimensions are in inches. Tolerances (except noted):  $.xx = \pm .02$ " (,51 mm),  $.xxx = \pm .005$ " (,127 mm). All specifications are to the latest revisions. Specifications are subject to change without notice. Registered trademarks are the property of their respective companies.