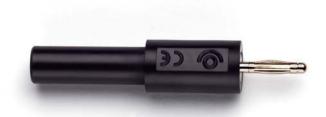

## Models 72914 4mm Safety Banana Jack to 2mm Banana Plug Adapter

#### **Features**

- Provides a quick and easy conversion from a 4mm banana plug to a 2mm.
- Allows 4mm banana plugs/ patch cords to connect to 2mm banana jacks or binding posts

### **Materials**

Jack: Nickel plated brass Insulation: Polyamide