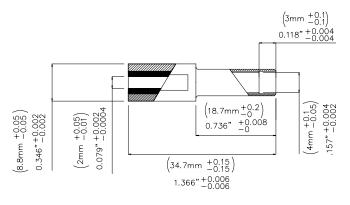

All dimensions are in inches. Tolerances (except noted):  $.xx = \pm .02$ " (,51 mm),  $.xxx = \pm .005$ " (,127 mm). All specifications are to the latest revisions. Specifications are subject to change without notice. Registered trademarks are the property of their respective companies.