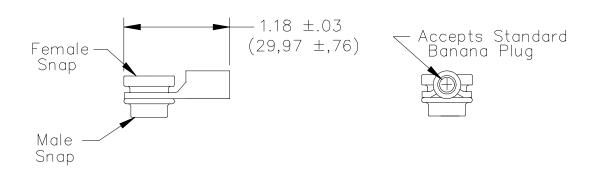

## Model 5532 9.53 (3/8") Stacking Snap Button With Banana Jack

## **MATERIALS:**

9.53 (3/8") Snap – Brass Banana Jack – High conductivity copper Finish: 9.53 (3/8) Snap – Nickel plated Banana Jack – Tin plated

**RATINGS:** Current: 15 Amperes Max.

## **ORDERING INFORMATION:** Model 5532

All dimensions are in inches. Tolerances (except noted):  $.xx = \pm .02$ " (,51 mm),  $.xxx = \pm .005$ " (,127 mm). All specifications are to the latest revisions. Specifications are subject to change without notice. Registered trademarks are the property of their respective companies.