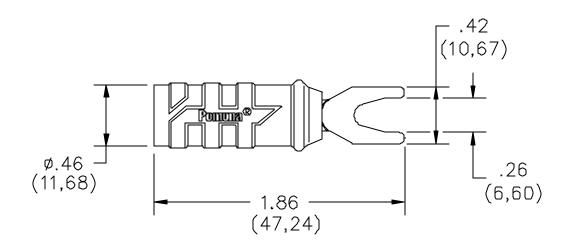

## Model 1614A & 6203 Spade Lug to Insulated Banana Jack

## **RATINGS:**

Operating Voltage – 1000 VRMS Max.

Current – 15 Amperes

**ORDERING INFORMATION:** Model 6203 - Set of one red, one black spade lug Model 1614A-\*

\* = Color, -0 Black, -2 Red

All dimensions are in inches. Tolerances (except noted):  $.xx = \pm .02$ " (,51 mm),  $.xxx = \pm .005$ " (,127 mm). All specifications are to the latest revisions. Specifications are subject to change without notice. Registered trademarks are the property of their respective companies. Made in USA