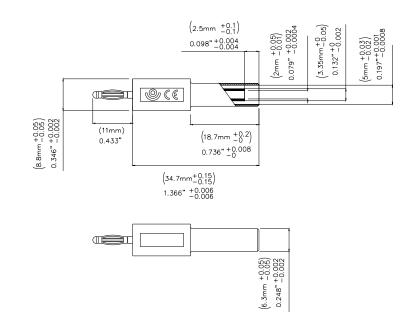

Where to Buy: www.pomonaelectronics.com

All dimensions are in inches. Tolerances (except noted):  $.xx = \pm .02^{\circ}$  (,51 mm),  $.xxx = \pm .005^{\circ}$  (,127 mm). All specifications are to the latest revisions. Specifications are subject to change without notice. Registered trademarks are the property of their respective companies.