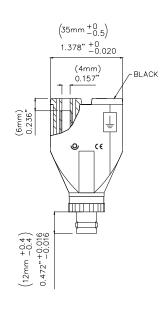

All dimensions are in inches. Tolerances (except noted):  $.xx = \pm .02$ " (,51 mm),  $.xxx = \pm .005$ " (,127 mm). All specifications are to the latest revisions. Specifications are subject to change without notice. Registered trademarks are the property of their respective companies.