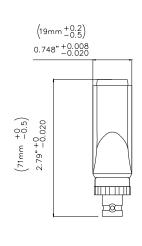

All dimensions are in inches. Tolerances (except noted):  $.xx = \pm .02$ " (,51 mm),  $.xxx = \pm .005$ " (,127 mm). All specifications are to the latest revisions. Specifications are subject to change without notice. Registered trademarks are the property of their respective companies.