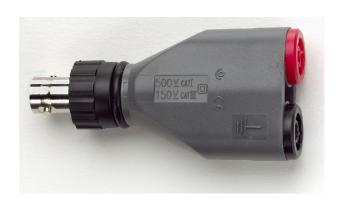

# Model 72938 IEC Insulated BNC (F) to two 4 mm banana jacks

### **Features**

- IEC Insulated BNC (F) to two 4 mm banana jacks.
- Adapter converts test instrument safety banana leads to BNC configuration for added shielding and safety.
- Rating: 500V Cat I, 150V Cat II

## **Specifications**

| Max Current | ЗА                        |
|-------------|---------------------------|
| Max Voltage | 500V CAT I,<br>150V CATII |