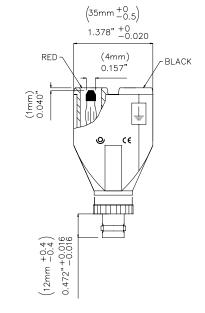

## Models 72911 IEC Insulated BNC (F) to 2 male banana 4 mm plugs

### **Features**

- IEC Insulated BNC (F) to 2 male banana 4 mm plugs
- Adapter converts Double banana Jack Test Instruments to BNC configuration for added shielding.
- Rating: 500V Cat I, 150V Cat II