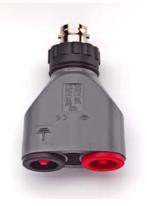

## Models 72911 IEC Insulated BNC (F) to 2 male banana 4 mm plugs

### **Features**

- IEC Insulated BNC (F) to 2 male banana 4 mm plugs
- Adapter converts Double banana Jack Test Instruments to BNC configuration for added shielding.
- Rating: 500V Cat I, 150V Cat II