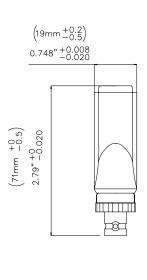

dels 72911 IEC Insulated BNC (F) to 2 male banana 4 mm plugs



### **Features**

- IEC Insulated BNC (F) to 2 male banana 4 mm plugs
- Adapter converts Double banana Jack Test Instruments to BNC configuration for added shielding.
- Rating: 500V Cat I, 150V Cat II

#### **Materials**

- Connector body: Nickel plated Brass
- Center Contact: Gold Plated Brass
- Dielectric: White PTFE
- Insulation: Polyamide
- Plug spring: Nickel plated bronze Beryllium copper.
- Plug Body: Nickel plated Brass
- Plug Insulation: Polysulfone

# **Ordering Information**

Model: 72911

 USA:
 Sales:
 800-490-2361
 Technical Support:
 800-241 

 2060
 Fax:
 888-403-3360
 International:
 425-446-5500

 e-mail:
 technicalsupport@pomonatest.com
 International:
 425-446-5500

Where to Buy: www.pomonaelectronics.com





## **Specifications**

| Max Current | ЗА                        |
|-------------|---------------------------|
| Max Voltage | 500V CAT I,<br>150V CATII |