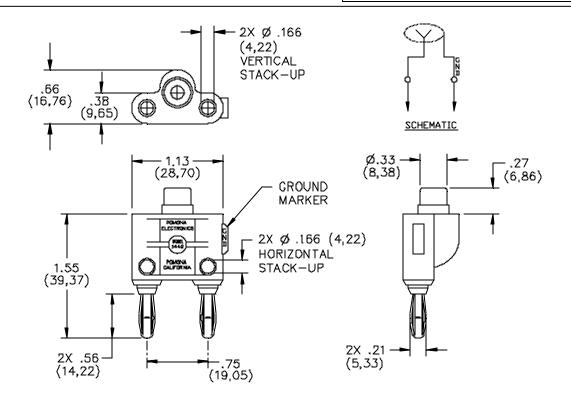

### **ORDERING INFORMATION:** Model 1442

All dimensions are in inches. Tolerances (except noted):  $.xx = \pm .02$ " (,51 mm),  $.xxx = \pm .005$ " (,127 mm). All specifications are to the latest revisions. Specifications are subject to change without notice. Registered trademarks are the property of their respective companies/ Made in USA