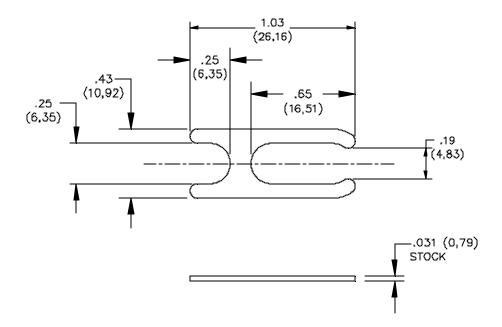

## Model 4115 Shorting Bar, Nickel Plated

MATERIAL: Brass per QQ-B-613, Composition #2, ½ hard (REF. 056-474-001).

**FINISH:** Nickel plate per QQ-N-290, latest revision, class 2, sulfate process .0002/.0003, full bright.

## **ORDERING INFORMATION:** Model 4115

Parts are packaged ten (10) per bag.

Ordering Example: 4115

All dimensions are in inches. Tolerances (except noted):  $.xx = \pm .02$ " (,51 mm),  $.xxx = \pm .005$ " (,127 mm). All specifications are to the latest revisions. Specifications are subject to change without notice. Registered trademarks are the property of their respective companies. Made in USA