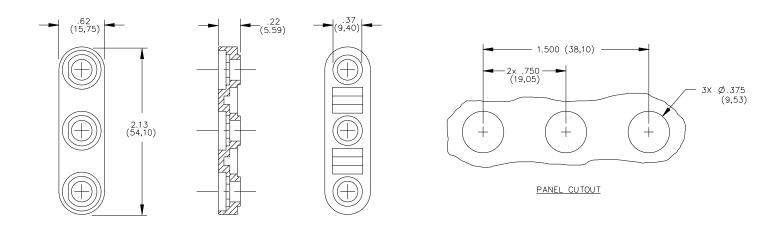

All dimensions are in inches. Tolerances (except noted):  $.xx = \pm .02$ " (,51 mm),  $.xxx = \pm .005$ " (,127 mm). All specifications are to the latest revisions. Specifications are subject to change without notice. Registered trademarks are the property of their respective companies. Made in USA