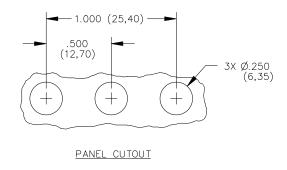

## **ORDERING INFORMATION:** Model 4614-\*

\*=Color, -0 Black,

Ordering Example: 4614-0 Model Base Color is Black

Parts are packaged ten (10) per bag.

For use with Models 2142, 2382, 2439, 4022 and 4773.

All dimensions are in inches. Tolerances (except noted):  $.xx = \pm .02$ " (,51 mm),  $.xxx = \pm .005$ " (,127 mm). All specifications are to the latest revisions. Specifications are subject to change without notice. Registered trademarks are the property of their respective companies. Made in USA