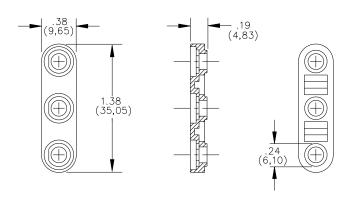

## Model 4614 Mounting Base, Triple Banana Jack and Binding Post, Miniature

## **ORDERING INFORMATION:** Model 4614-\*

\*=Color, -0 Black,

Ordering Example: 4614-0 Model Base Color is Black

Parts are packaged ten (10) per bag.

For use with Models 2142, 2382, 2439, 4022 and 4773.

All dimensions are in inches. Tolerances (except noted):  $.xx = \pm .02$ " (,51 mm),  $.xxx = \pm .005$ " (,127 mm). All specifications are to the latest revisions. Specifications are subject to change without notice. Registered trademarks are the property of their respective companies. Made in USA