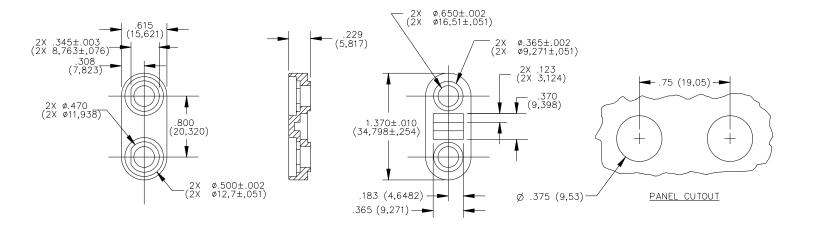

## Model 4654 Double Standard Banana Jack Mounting Base

### **ORDERING INFORMATION:** Model 4654-\*

\*=Color, -0 Black,

Ordering Example: 4654-0 Mounting Base Color is Black

Parts are packaged ten (10) per bag.

For use with Models 1581, 2269, 2854, 4005.

All dimensions are in inches. Tolerances (except noted):  $.xx = \pm .02$ " (,51 mm),  $.xxx = \pm .005$ " (,127 mm). All specifications are to the latest revisions. Specifications are subject to change without notice. Registered trademarks are the property of their respective companies. Made in USA