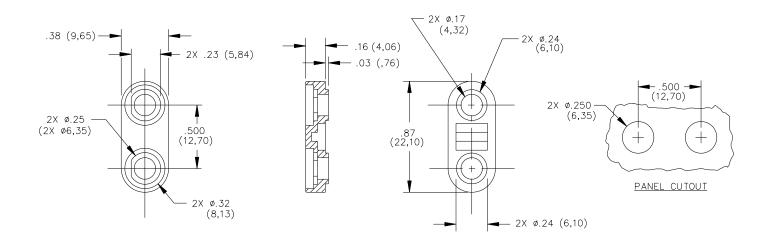

All dimensions are in inches. Tolerances (except noted):  $.xx = \pm .02$ " (,51 mm),  $.xxx = \pm .005$ " (,127 mm). All specifications are to the latest revisions. Specifications are subject to change without notice. Registered trademarks are the property of their respective companies. Made in USA