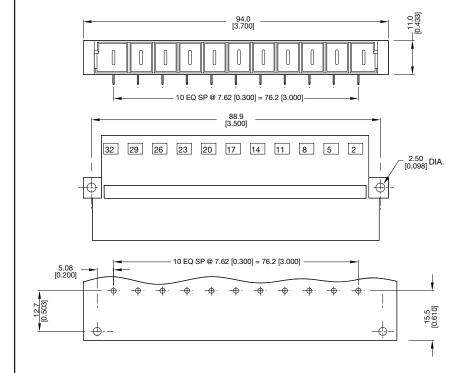

|
|                        |           | fully loaded + ground in first & last position          | 10 8450 011 102 169                                    |
| 3.0mm (1.2 x 0.8mm)    |           | fully loaded + keying*                                  | 12 8450 011 002 169                                    |
| Right Angled PC solder |           | fully loaded + keying + ground in first & last position | 12 8450 011 102 169                                    |

NB: Connectors with Keying also require 10 pieces per connector pair of p/n 80 8456 8814 00 000 Additional Plating & Loading Variations: Please contact your local AVX sales office or distributor.

### LOADING DESCRIPTION



11 contacts, fully loaded with ground z1 & z32

△ denotes ground pin

### **DIMENSIONS**



# Female Style H 11







| Contact Design<br>and<br>Termination Length | Number of Contacts | Loading Description       | Part Number Performance classes according to DIN 41612 I |
|---------------------------------------------|--------------------|---------------------------|----------------------------------------------------------|
|                                             | 11                 | fully loaded              | 20 8450 011 001 169                                      |
| Faston (6.3 x 0.8)                          | 11                 | fully loaded with keying* | 22 8450 011 001 169                                      |

NB: Connectors with Keying also require 10 pieces per connector pair of p/n 80 8456 8814 00 000 Additional Plating & Loading Variations: Please co