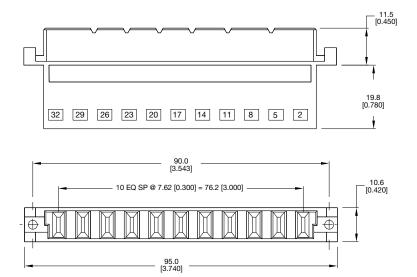

### LOADING DESCRIPTION

11 contacts, fully loaded with ground z1 & z32

△ denotes ground pin

### **DIMENSIONS**