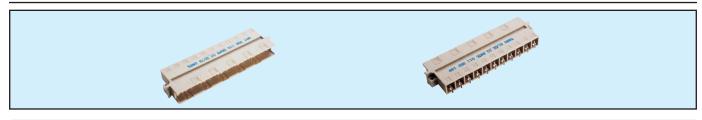

# Male Style H 11

| Contact Design and     | Number of |                                                         | Part Number Performance classes according to DIN 41612 |
|------------------------|-----------|---------------------------------------------------------|--------------------------------------------------------|
| Termination Length     | Contacts  | Loading Description                                     | I                                                      |
|                        | 11        | fully loaded                                            | 10 8450 011 001 169                                    |
|                        |           | fully loaded + ground in first & last position          | 10 8450 011 101 169                                    |
|                        |           | fully loaded + keying*                                  | 12 8450 011 001 169                                    |
| Faston (6.3 x 0.8)     |           | fully loaded + keying + ground in first & last position | 12 8450 011 101 169                                    |
|                        | 11        | fully loaded                                            | 10 8450 011 002 169                                    |
|                        |           | fully loaded + ground in first & last position          | 10 8450 011 102 169                                    |
| 3.0mm (1.2 x 0.8mm)    |           | fully loaded + keying*                                  | 12 8450 011 002 169                                    |
| Right Angled PC solder |           | fully loaded + keying + ground in first & last position | 12 8450 011 102 169                                    |

NB: Connectors with Keying also require 10 pieces per connector pair of p/n 80 8456 8814 00 000 Additional Plating & Loading Variations: Please contact your local AVX sales office or distributor.