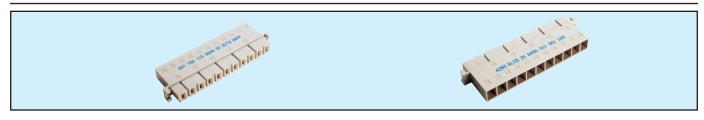

# Female Style H 11

| Contact Design<br>and<br>Termination Length | Number of Contacts | Loading Description       | Part Number Performance classes according to DIN 41612 I |
|---------------------------------------------|--------------------|---------------------------|----------------------------------------------------------|
|                                             | 11                 | fully loaded              | 20 8450 011 001 169                                      |
| Faston (6.3 x 0.8)                          | 11                 | fully loaded with keying* | 22 8450 011 001 169                                      |

NB: Connectors with Keying also require 10 pieces per connector pair of p/n 80 8456 8814 00 000 Additional Plating & Loading Variations: Please contact your local AVX sales office or distributor.