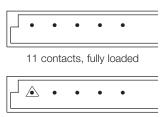

### LOADING DESCRIPTION

11 contacts, fully loaded with ground z1 & z32

△ denotes ground pin