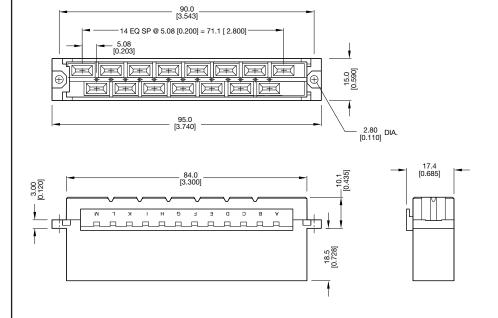

|
| connector pair                              |                                                 |                     | 60 2427 3074 12 000                                      |
| Contact removal Tool                        |                                                 |                     | 06 8454 8010 00 000                                      |
| Hand Crimp Tool                             |                                                 |                     | consult sales office                                     |
| Semi Auto Crimp Tool                        |                                                 |                     | consult sales office                                     |

## **LOADING DESCRIPTION**



## **DIMENSIONS**