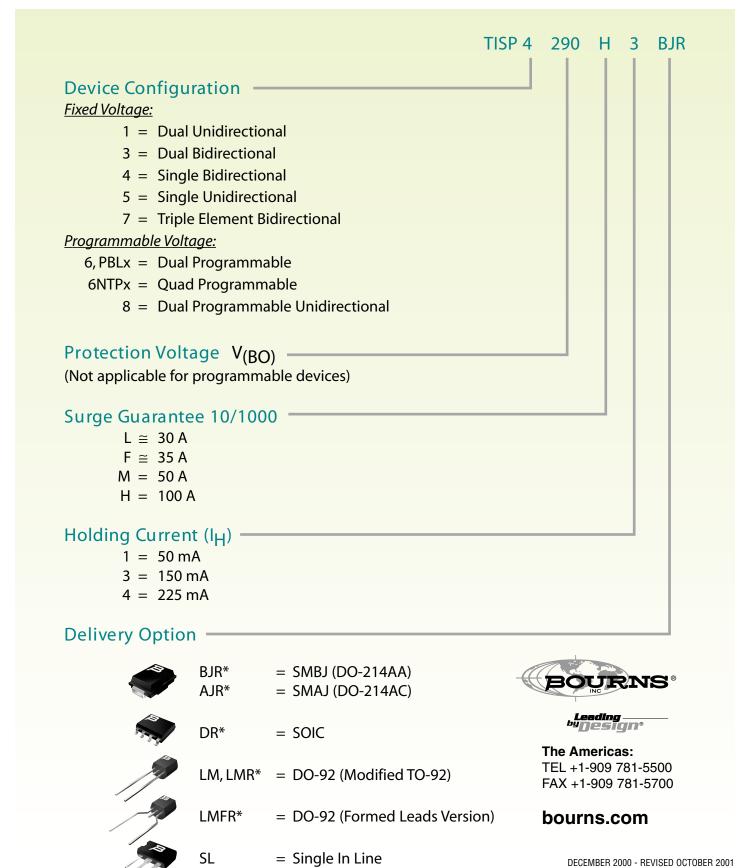

G2                                                   |  |  |  |  |
| Applications                                                     |                                                                                                                        |                                                              |                                                              |  |  |  |  |
| <ul> <li>SLIC Linecard</li> <li>Ericsson PBL 3xx SLIC</li> </ul> | <ul><li>Dual SLIC Lines</li><li>Cable Modems</li><li>ISDN Power Feeds</li><li>Smart NT</li><li>Set Top Boxes</li></ul> | POTS Linecard     Dual Supply Ringing SLIC                   |                                                              |  |  |  |  |

## **Bourns® TISP® Telecom Overvoltage Protectors**

#### **How To Order**



<sup>\*</sup> Supplied on tape and reel.