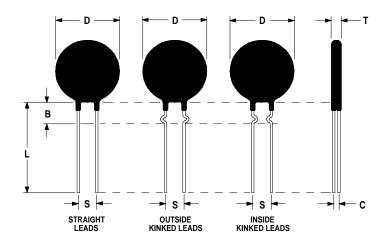

## **Ordering Different Lead Types:**

| Inside Kinked Leads  | Use <b>-A</b> after Ametherm's part # |
|----------------------|---------------------------------------|
| Outside Kinked Leads | Use <b>-B</b> after Ametherm's part # |

For example: to order an inside kinked lead use part number MS22 30005-A

## **Mechanical Specifications:**

| D                | $20.0 \pm 1.0 \text{ mm}$  |
|------------------|----------------------------|
| T                | $7.0 \pm 0.7 \; \text{mm}$ |
| Lead Diameter    | $1.0 \pm 0.1 \text{ mm}$   |
| S                | $7.8 \pm 2.0 \text{ mm}$   |
| L                | $38.0 \pm 9.0 \text{ mm}$  |
| Straight Leads   | $5.0 \pm 1.0 \text{ mm}$   |
| Coating Run Down |                            |
| В                | $7.5 \pm 2.50 \text{ mm}$  |
| С                | $3.82 \pm 1.0 \text{ mm}$  |