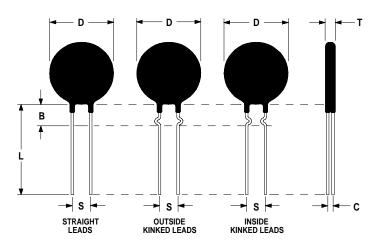

## **Ordering Different Lead Types:**

| Inside Kinked Leads  | Use <b>-A</b> after Ametherm's part # |
|----------------------|---------------------------------------|
| Outside Kinked Leads | Use <b>-B</b> after Ametherm's part # |

#### **Mechanical Specifications:**

| D                | $20.0 \pm 1.0 \text{ mm}$ |
|------------------|---------------------------|
| Т                | $7.0 \pm 0.7 \text{ mm}$  |
| Lead Diameter    | $1.0 \pm 0.1 \text{ mm}$  |
| S                | $7.8 \pm 2.0 \text{ mm}$  |
| L                | $38.0 \pm 9.0 \text{ mm}$ |
| Straight Leads   | $5.0 \pm 1.0 \text{ mm}$  |
| Coating Run Down |                           |
| В                | $9.3 \pm 0.85 \text{ mm}$ |
| С                | $3.82 \pm 1.0 \text{ mm}$ |