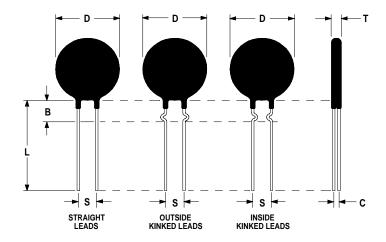

## **Ordering Different Lead Types:**

| Inside Kinked Leads  | Use <b>-A</b> after Ametherm's part # |
|----------------------|---------------------------------------|
| Outside Kinked Leads | Use <b>-B</b> after Ametherm's part # |

For example: to order an inside kinked lead use part number MS22 12102-A

## **Mechanical Specifications:**

| D                | $20.0 \pm 1.0 \text{ mm}$ |
|------------------|---------------------------|
| T                | $7.0 \pm 0.7 \text{ mm}$  |
| Lead Diameter    | $1.0 \pm 0.1 \text{ mm}$  |
| S                | $7.8 \pm 2.0 \text{ mm}$  |
| L                | $38.0 \pm 9.0 \text{ mm}$ |
| Straight Leads   | $5.0 \pm 1.0 \text{ mm}$  |
| Coating Run Down |                           |
| В                | $9.3 \pm 0.85 \text{ mm}$ |
| С                | $3.82 \pm 1.0 \text{ mm}$ |