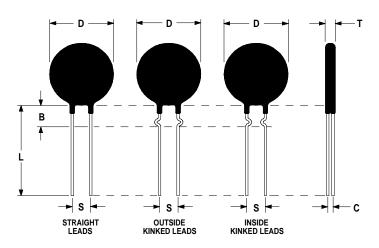

#### **Mechanical Specifications:**

| D                | $20.0 \pm 1.0 \text{ mm}$  |
|------------------|----------------------------|
| Т                | $5.0 \pm 0.2 \text{ mm}$   |
| Lead Diameter    | $1.0 \pm 0.1 \text{ mm}$   |
| S                | $7.8 \pm 2.0 \text{ mm}$   |
| L                | $38.0 \pm 9.0 \text{ mm}$  |
| Straight Leads   | $5.0 \pm 1.0 \text{ mm}$   |
| Coating Run Down |                            |
| В                | $11.5 \pm 3.50 \text{ mm}$ |
| С                | $3.82 \pm 1.0 \text{ mm}$  |