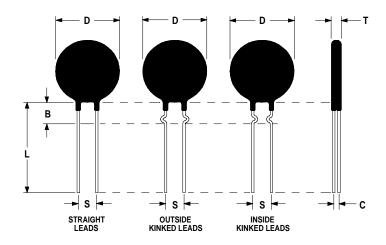

## **Ordering Different Lead Types:**

| Inside Kinked Leads  | Use <b>-A</b> after Ametherm's part # |
|----------------------|---------------------------------------|
| Outside Kinked Leads | Use <b>-B</b> after Ametherm's part # |

For example: to order an inside kinked lead use part number <u>SL15 5R007-A</u>

## **Mechanical Specifications:**

| D                | $15.0 \pm 0.5 \text{ mm}$  |
|------------------|----------------------------|
| T                | $4.5 \pm 0.5 \text{ mm}$   |
| Lead Diameter    | $1.00 \pm 0.1 \text{ mm}$  |
| S                | $7.8 \pm 2.0 \text{ mm}$   |
| L                | $38.0 \pm 9.0 \text{ mm}$  |
| Inside Kink      | $6.35 \pm 0.60 \text{ mm}$ |
| Dimension        |                            |
| В                | $7.50 \pm 0.70 \text{ mm}$ |
| С                | $2.82 \pm 0.5 \text{ mm}$  |
| Coating Run Down | $5.00 \pm 0.5 \text{ mm}$  |
| on the Straight  |                            |
| Leads            |                            |