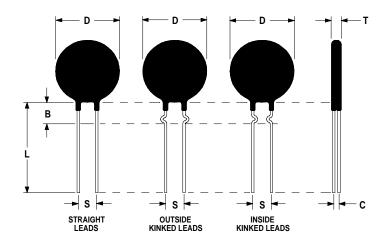

## **Mechanical Specifications:**

| D                | $20.0 \pm 1.0 \text{ mm}$ |
|------------------|---------------------------|
| T                | $5.0 \pm 0.2 \text{ mm}$  |
| Lead Diameter    | $1.0 \pm 0.1 \text{ mm}$  |
| S                | $7.8 \pm 2.0 \text{ mm}$  |
| L                | $38.0 \pm 9.0 \text{ mm}$ |
| Straight Leads   | $5.0 \pm 1.0 \text{ mm}$  |
| Coating Run Down |                           |
| В                | $9.3 \pm 0.85 \text{ mm}$ |
| С                | $3.82 \pm 1.0 \text{ mm}$ |