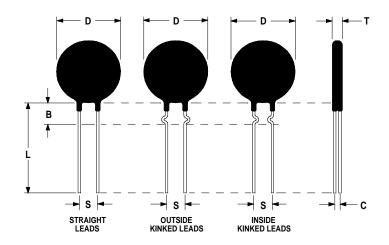

## **Ordering Different Lead Types:**

| Inside Kinked Leads  | Use <b>-A</b> after Ametherm's part # |
|----------------------|---------------------------------------|
| Outside Kinked Leads | Use <b>-B</b> after Ametherm's part # |

For example: to order an inside kinked lead use part number SL22 20005-A

## **Mechanical Specifications:**

| D                | $20.0 \pm 1.0 \text{ mm}$  |
|------------------|----------------------------|
| T                | $5.0 \pm .20 \text{ mm}$   |
| Lead Diameter    | $1.0 \pm 0.1 \text{ mm}$   |
| S                | $7.8 \pm 2.0 \text{ mm}$   |
| L                | $38.0 \pm 9.0 \text{ mm}$  |
| Straight Leads   | $5.0 \pm 1.0 \text{ mm}$   |
| Coating Run Down |                            |
| В                | $9.35 \pm 0.85 \text{ mm}$ |
| С                | $3.82 \pm 1.0 \text{ mm}$  |